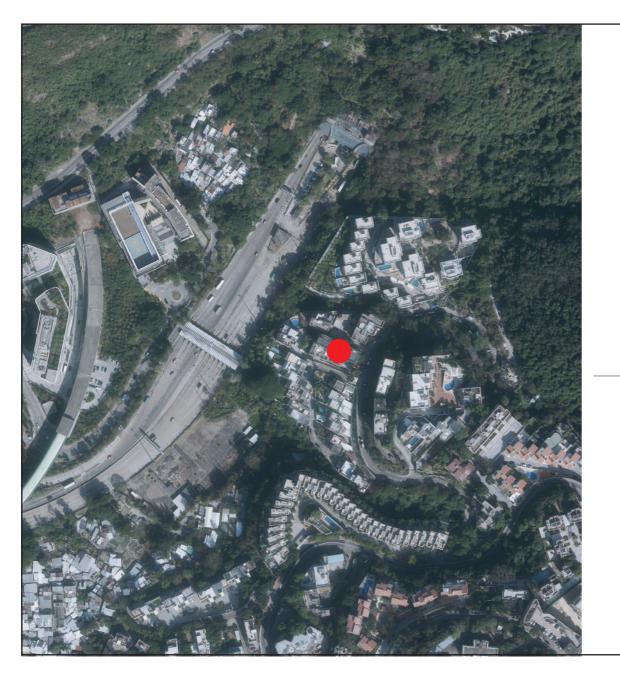

## AERIAL PHOTOGRAPH OF THE DEVELOPMENT

# 發展項目的鳥瞰照片

LOCATION OF THE DEVELOPMENT 發展項目的位置

Adopted from part of the aerial photograph taken by the Survey and Mapping Office of the Lands Department at a flying height of 6,900 feet, Photo No. E122564C, dated 13 January 2021.

The Aerial Photo is provided by the Hong Kong GeoData Store and intellectual property rights are owned by the Government of the HKSAR.

Survey and Mapping Office, Lands Department, The Government of HKSAR © Copyright reserved - reproduction by permission only.

摘錄自地政總署測繪處於2021年1月13日在6,900呎飛行高度拍攝之鳥瞰照片,編號為E122564C。

航空照片由香港地理數據站提供,香港特別行政區政府為知識產權擁有人。

香港特別行政區政府地政總署測繪處版權所有,未經許可,不得複製。

This blank area falls outside the coverage of the relevant Aerial Photograph 鳥瞰照片並不覆蓋本空白範圍