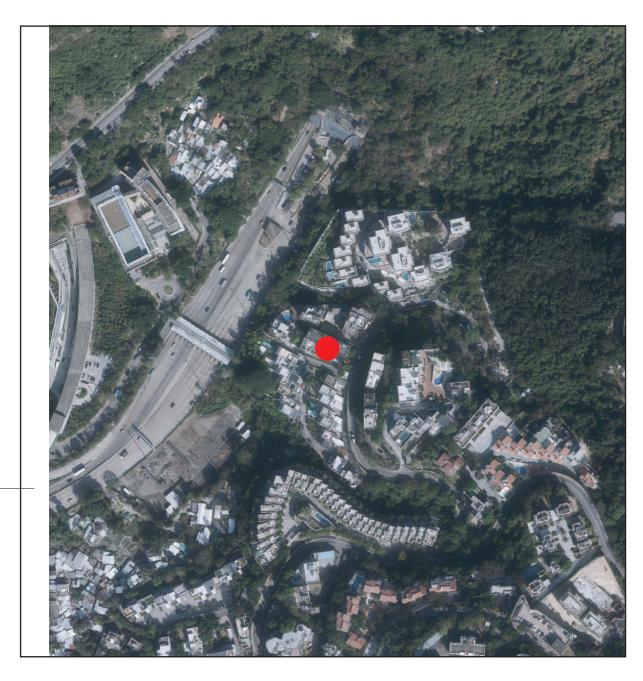

## AERIAL PHOTOGRAPH OF THE DEVELOPMENT

# 發展項目的鳥瞰照片

LOCATION OF THE DEVELOPMENT 發展項目的位置

This blank area falls outside the coverage of the relevant Aerial Photograph 鳥瞰照片並不覆蓋本空白範圍

Adopted from part of the aerial photograph taken by the Survey and Mapping Office of the Lands Department at a flying height of 6,900 feet, Photo No. E122565C, dated 13 January 2021.

The Aerial Photo is provided by the Hong Kong GeoData Store and intellectual property rights are owned by the Government of the HKSAR.

Survey and Mapping Office, Lands Department, The Government of HKSAR © Copyright reserved - reproduction by permission only.

摘錄自地政總署測繪處於2021年1月13日在6,900呎飛行高度拍攝之鳥瞰照片,編號為E122565C。

航空照片由香港地理數據站提供,香港特別行政區政府為知識產權擁有人。

香港特別行政區政府地政總署測繪處版權所有,未經許可,不得複製。

### Note:

The aerial photo may show more than the area required under the Residential Properties (First-hand Sales) Ordinance due to technical reason (such as the irregular boundary of the Development).

### 備註:

因技術原因(如發展項目的邊界不規則),此鳥瞰照片所顯示的範圍可能超過《一手住宅物業銷售條例》所規定的範圍。